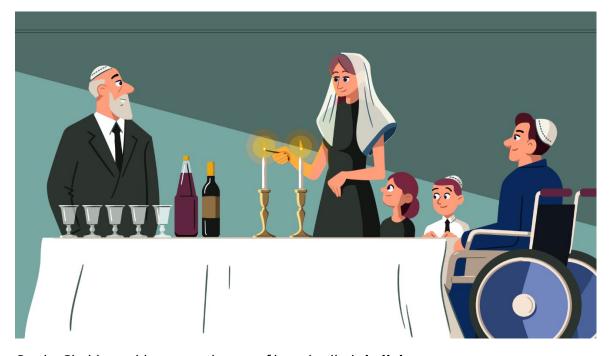

This boy is putting his toys away to prepare for Shabbat.

Just before Shabbat begins at sunset, the mother lights two Shabbat candles.

After the candles are lit, the family say, "**Shabbat shalom**," to each other, which means 'peaceful day of rest'.