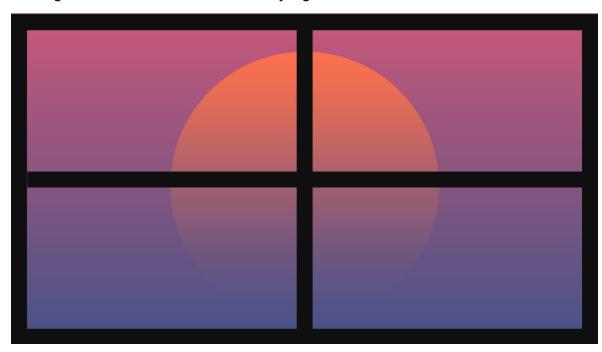

For Jewish people, the seventh day of the week is Saturday.

It is a special time called **Shabbat.** Shabbat begins when the sun goes down on Friday evening and ends at darkness on Saturday night.

As Shabbat is a special time where Jewish families take a break from their busy week, they get ready and celebrate in special ways.