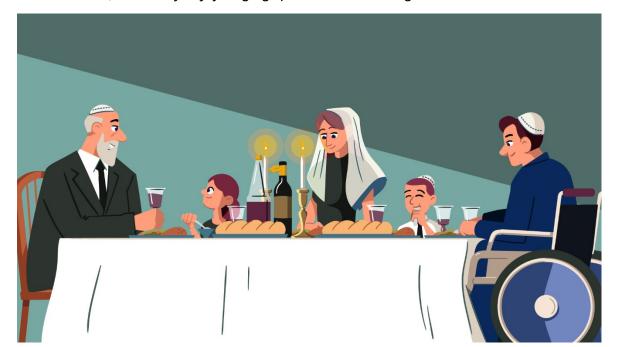

This begins with **Kiddush**, a special prayer thanking God for making the grapes in the wine. Then everyone takes a sip. Jewish children might have grape juice instead of wine.

On the Shabbat table are two loaves of bread called **challah**.

Challah is made for Shabbat. It is plaited and tastes sweet because it is made with sugar, oil and eggs.

After a prayer thanking God for the gift of food, everyone eats a piece of challah. Everyone enjoys the Shabbat evening meal together.