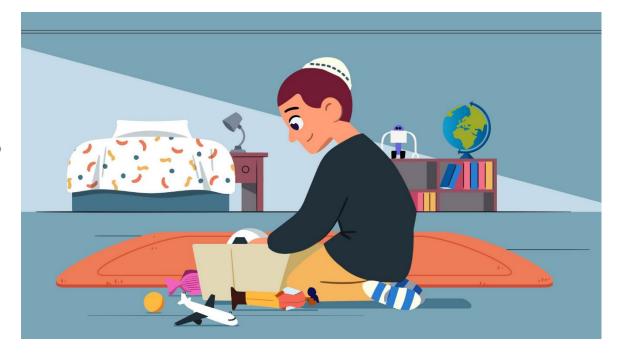

This boy is putting his toys away to prepare for Shabbat.

Just before Shabbat begins at sunset, the mother lights two Shabbat candles.

After the candles are lit, the family say, "**Shabbat shalom**," to each other, which means 'peaceful day of rest'.