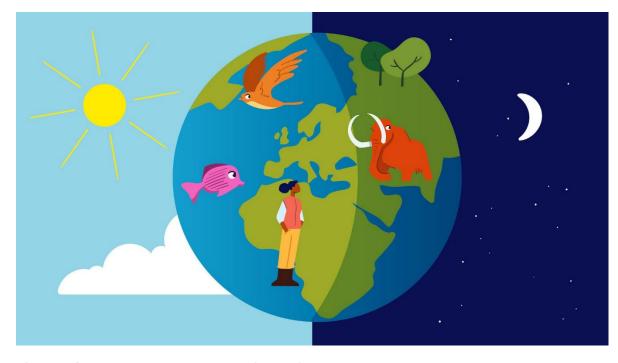

## What is Shabbat?

The **Torah** is very important to Jewish people.

The beginning of the Torah explains how Jewish people believe God made the world in just six days.

The Torah teaches about the creation of light, sea and land, plants and trees, the sun and moon, birds, fish, all the animals and, last of all, humans.