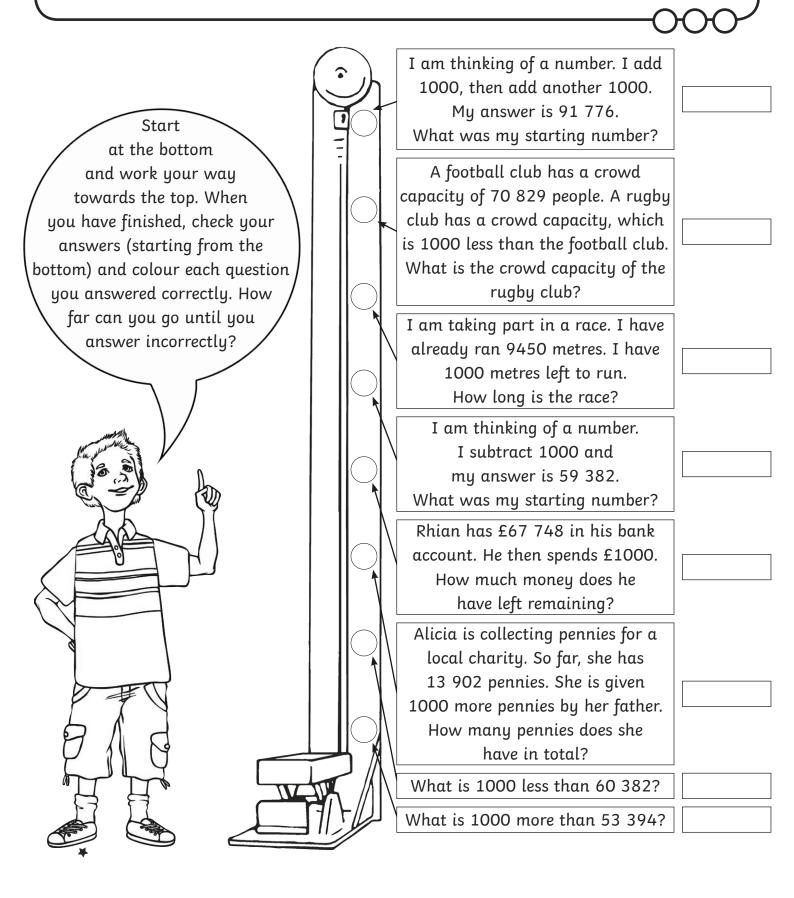

## Test of Strength

I can find 1000 more or less than a given number.

## Test of Strength **Answers**

| Question |                                                                                                                                                                                    |
|----------|------------------------------------------------------------------------------------------------------------------------------------------------------------------------------------|
|          | Answer                                                                                                                                                                             |
| 1.       | I am thinking of a number. I add 1000, then add another 1000. My answer is 91 776. What was my starting number?                                                                    |
|          | 89 776                                                                                                                                                                             |
| 2.       | A football club has a crowd capacity of 70 829 people. A rugby club has a crowd capacity, which is 1000 less than the football club. What is the crowd capacity of the rugby club? |
|          | 69 829                                                                                                                                                                             |
| 3 1      | I am taking part in a race. I have already ran 9450 metres. I have 1000 metres left to run. How long is the race?                                                                  |
|          | 10 450 metres                                                                                                                                                                      |
| 4.       | I am thinking of a number. I subtract 1000 and my answer is 59 382. What was my starting number?                                                                                   |
|          | 60 382                                                                                                                                                                             |
| 5.       | Rhian has £67 748 in his bank account. He then spends £1000. How much money does he have left remaining?                                                                           |
|          | £66 748                                                                                                                                                                            |
| 6.       | Alicia is collecting pennies for a local charity. So far, she has 13 902 pennies. She is given 1000 more pennies by her father. How many pennies does she have in total?           |
|          | 14 902                                                                                                                                                                             |
| 7.       | What is 1000 less than 60 382?                                                                                                                                                     |
|          | 59 382                                                                                                                                                                             |
| 8.       | What is 1000 more than 53 394?                                                                                                                                                     |
| •        | 54 394                                                                                                                                                                             |