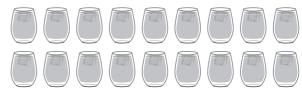

| . \ | <b>-</b> 1 | ۱ ،              | 10 |    | ı      |   |
|-----|------------|------------------|----|----|--------|---|
| C)  | rına       | $\frac{1}{6}$ OT | 18 | gı | lasses | • |

| ١ ، | ۱ ۱   |  |
|-----|-------|--|
|     | l _ l |  |
|     | =     |  |
| , , | , ,   |  |

| 1 -                           | 1       |
|-------------------------------|---------|
| $\frac{1}{6}$ of 18 glasses = | glasses |
| 0                             | <br>, – |

| 18 |  |  |  |  |  |  |
|----|--|--|--|--|--|--|
|    |  |  |  |  |  |  |