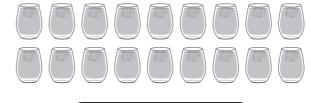

**b)** Find 
$$\frac{3}{4}$$
 of 16 flowers.

$$\frac{3}{4}$$
 of I6 flowers = flowers

d) Find 
$$\frac{5}{6}$$
 of 18 glasses.

$$\frac{5}{6}$$
 of I8 glasses = glasses