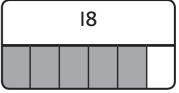

| 1 -                           | 1       |
|-------------------------------|---------|
| $\frac{1}{6}$ of 18 glasses = | glasses |
| 0                             | <br>, – |

| 18 |  |  |  |  |  |  |
|----|--|--|--|--|--|--|
|    |  |  |  |  |  |  |