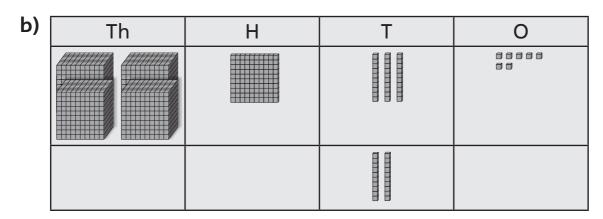

## Adding and subtracting Is, I0s, I00s, I,000s

Solve these calculations.

2 Work out the missing numbers.

| Th                                                                                                                                                                                                                                                                                                                                                                                                                                                                                                                                                                                                                                                                                                                                                                                                                                                                                                                                                                                                                                                                                                                                                                                                                                                                                                                                                                                                                                                                  | Н                   | Т           | 0 |
|---------------------------------------------------------------------------------------------------------------------------------------------------------------------------------------------------------------------------------------------------------------------------------------------------------------------------------------------------------------------------------------------------------------------------------------------------------------------------------------------------------------------------------------------------------------------------------------------------------------------------------------------------------------------------------------------------------------------------------------------------------------------------------------------------------------------------------------------------------------------------------------------------------------------------------------------------------------------------------------------------------------------------------------------------------------------------------------------------------------------------------------------------------------------------------------------------------------------------------------------------------------------------------------------------------------------------------------------------------------------------------------------------------------------------------------------------------------------|---------------------|-------------|---|
| (,000 (,000 (,000 (,000 (,000 (,000 (,000 (,000 (,000 (,000 (,000 (,000 (,000 (,000 (,000 (,000 (,000 (,000 (,000 (,000 (,000 (,000 (,000 (,000 (,000 (,000 (,000 (,000 (,000 (,000 (,000 (,000 (,000 (,000 (,000 (,000 (,000 (,000 (,000 (,000 (,000 (,000 (,000 (,000 (,000 (,000 (,000 (,000 (,000 (,000 (,000 (,000 (,000 (,000 (,000 (,000 (,000 (,000 (,000 (,000 (,000 (,000 (,000 (,000 (,000 (,000 (,000 (,000 (,000 (,000 (,000 (,000 (,000 (,000 (,000 (,000 (,000 (,000 (,000 (,000 (,000 (,000 (,000 (,000 (,000 (,000 (,000 (,000 (,000 (,000 (,000 (,000 (,000 (,000 (,000 (,000 (,000 (,000 (,000 (,000 (,000 (,000 (,000 (,000 (,000 (,000 (,000 (,000 (,000 (,000 (,000 (,000 (,000 (,000 (,000 (,000 (,000 (,000 (,000 (,000 (,000 (,000 (,000 (,000 (,000 (,000 (,000 (,000 (,000 (,000 (,000 (,000 (,000 (,000 (,000 (,000 (,000 (,000 (,000 (,000 (,000 (,000 (,000 (,000 (,000 (,000 (,000 (,000 (,000 (,000 (,000 (,000 (,000 (,000 (,000 (,000 (,000 (,000 (,000 (,000 (,000 (,000 (,000 (,000 (,000 (,000 (,000 (,000 (,000 (,000 (,000 (,000 (,000 (,000 (,000 (,000 (,000 (,000 (,000 (,000 (,000 (,000 (,000 (,000 (,000 (,000 (,000 (,0))(,000 (,000 (,000 (,0))(,000 (,000 (,0))(,000 (,000 (,000 (,0))(,000 (,000 (,0))(,000 (,000 (,0))(,000 (,0))(,000 (,000 (,0))(,000 (,0))(,000 (,0))(,000 (,0))(,000 (,0))(,000 (,0))(,000 (,0))(,000 (,0))(,000 (,0))(,000 (,0))(,000 (,0))(,000 (,0))(,000 (,0))(,000 (,0))(,000 (,0))(,0)) | 100 (100 (100 (100) | 0 0 0 0 0 0 | 0 |