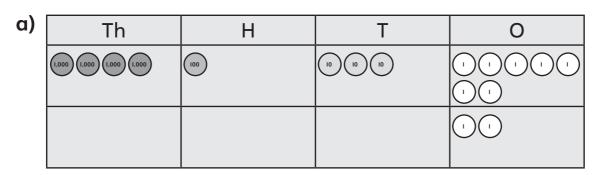

## Adding and subtracting Is, I0s, I00s, I,000s

Solve these calculations.

2 Work out the missing numbers.

| Th                                                                                                                                                                                                                                                                                                                                                                                                                                                                                                                                                                                                                                                                                                                                                                                                                                                                                                                                                                                                                                                                                                                                                                                                                                                                                                                                                                                                                                                                  | Н                   | Т           | 0 |
|---------------------------------------------------------------------------------------------------------------------------------------------------------------------------------------------------------------------------------------------------------------------------------------------------------------------------------------------------------------------------------------------------------------------------------------------------------------------------------------------------------------------------------------------------------------------------------------------------------------------------------------------------------------------------------------------------------------------------------------------------------------------------------------------------------------------------------------------------------------------------------------------------------------------------------------------------------------------------------------------------------------------------------------------------------------------------------------------------------------------------------------------------------------------------------------------------------------------------------------------------------------------------------------------------------------------------------------------------------------------------------------------------------------------------------------------------------------------|---------------------|-------------|---|
| (,000 (,000 (,000 (,000 (,000 (,000 (,000 (,000 (,000 (,000 (,000 (,000 (,000 (,000 (,000 (,000 (,000 (,000 (,000 (,000 (,000 (,000 (,000 (,000 (,000 (,000 (,000 (,000 (,000 (,000 (,000 (,000 (,000 (,000 (,000 (,000 (,000 (,000 (,000 (,000 (,000 (,000 (,000 (,000 (,000 (,000 (,000 (,000 (,000 (,000 (,000 (,000 (,000 (,000 (,000 (,000 (,000 (,000 (,000 (,000 (,000 (,000 (,000 (,000 (,000 (,000 (,000 (,000 (,000 (,000 (,000 (,000 (,000 (,000 (,000 (,000 (,000 (,000 (,000 (,000 (,000 (,000 (,000 (,000 (,000 (,000 (,000 (,000 (,000 (,000 (,000 (,000 (,000 (,000 (,000 (,000 (,000 (,000 (,000 (,000 (,000 (,000 (,000 (,000 (,000 (,000 (,000 (,000 (,000 (,000 (,000 (,000 (,000 (,000 (,000 (,000 (,000 (,000 (,000 (,000 (,000 (,000 (,000 (,000 (,000 (,000 (,000 (,000 (,000 (,000 (,000 (,000 (,000 (,000 (,000 (,000 (,000 (,000 (,000 (,000 (,000 (,000 (,000 (,000 (,000 (,000 (,000 (,000 (,000 (,000 (,000 (,000 (,000 (,000 (,000 (,000 (,000 (,000 (,000 (,000 (,000 (,000 (,000 (,000 (,000 (,000 (,000 (,000 (,000 (,000 (,000 (,000 (,000 (,000 (,000 (,000 (,000 (,000 (,000 (,000 (,000 (,000 (,000 (,000 (,000 (,000 (,000 (,0))(,000 (,000 (,000 (,0))(,000 (,000 (,0))(,000 (,000 (,000 (,0))(,000 (,000 (,0))(,000 (,000 (,0))(,000 (,0))(,000 (,000 (,0))(,000 (,0))(,000 (,0))(,000 (,0))(,000 (,0))(,000 (,0))(,000 (,0))(,000 (,0))(,000 (,0))(,000 (,0))(,000 (,0))(,000 (,0))(,000 (,0))(,000 (,0))(,000 (,0))(,0)) | 100 (100 (100 (100) | 0 0 0 0 0 0 | 0 |