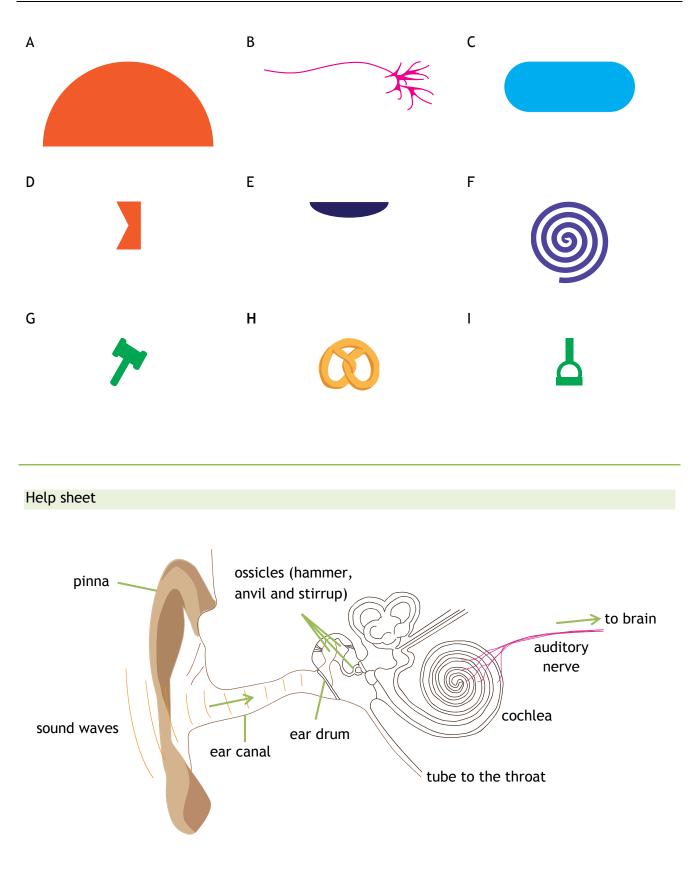

## Task

- Look at the shapes on the following page. Decide which part of the ear each shape represents (there is a diagram of the ear to help).
- Fill in the table below.
- Cut and paste your shapes to produce a model of the ear. Remember to label each part of your model.

**Challenge:** Which part of the ear do you think is the most important and why?

|       |                                    | 1 point column                                                    | 2 point column                                                                                                            | 3 point column                             | Points |
|-------|------------------------------------|-------------------------------------------------------------------|---------------------------------------------------------------------------------------------------------------------------|--------------------------------------------|--------|
| Shape | Matches<br>this part<br>of the ear | I chose this shape because<br>Think about the shape and size etc. | However, it is not a perfect choice<br>because<br>E.g. What is missing from it? Does it<br>show the function of the part? | If this part was missing from the ear then | earned |
| A     |                                    |                                                                   |                                                                                                                           |                                            |        |
| В     |                                    |                                                                   |                                                                                                                           |                                            |        |
| С     |                                    |                                                                   |                                                                                                                           |                                            |        |

| D |  |  |  |
|---|--|--|--|
| E |  |  |  |
| F |  |  |  |
| G |  |  |  |
| н |  |  |  |
| I |  |  |  |