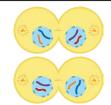

Four gametes are formed which contain half the number of chromosomes.

The **DNA** is **replicated**.

The pairs of chromosomes line up along the centre of the cell.

In each of the cells, the **chromosomes** line up along the **centre** again.