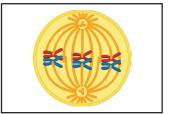

## Meiosis Sequencing

Cut out the cards below. Then reorganise them into the correct sequence.

**Two** new **cells** are formed, each with one copy of each chromosomes, some from each **parent** cell.

The arms of the chromosomes are pulled apart.

Four gametes are formed which contain half the number of chromosomes.

The **DNA** is **replicated**.

The pairs of chromosomes line up along the centre of the cell.

In each of the cells, the **chromosomes** line up along the **centre** again.

The **DNA** is **replicated**.

The arms of the chromosomes are pulled apart.

The pairs are pulled apart.

**Four gametes** are formed which contain **half** the number of chromosomes.

**Two** new **cells** are formed, each with one copy of each chromosomes, some from each **parent** cell.

## (Answers)

The **DNA** is **replicated**.

The pairs of chromosomes line up along the centre of the cell.

The pairs are pulled apart.

**Two** new **cells** are formed, each with one copy of each chromosomes, some from each **parent** cell.

In each of the cells, the **chromosomes** line up along the **centre** again.

The arms of the chromosomes are pulled apart.

**Four gametes** are formed which contain **half** the number of chromosomes.