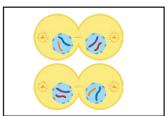

Four gametes are formed which contain half the number of chromosomes.

The **DNA** is **replicated**.

The pairs of chromosomes line up along the centre of the cell.

In each of the cells, the **chromosomes** line up along the **centre** again.

The **DNA** is **replicated**.

The arms of the chromosomes are pulled apart.

The pairs are pulled apart.

**Four gametes** are formed which contain **half** the number of chromosomes.

**Two** new **cells** are formed, each with one copy of each chromosomes, some from each **parent** cell.

In each of the cells, the **chromosomes** line up along the **centre** again.

The arms of the chromosomes are pulled apart.

**Four gametes** are formed which contain **half** the number of chromosomes.