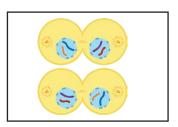

Four gametes are formed which contain half the number of chromosomes.

The **DNA** is **replicated**.

The pairs of chromosomes line up along the centre of the cell.

In each of the cells, the **chromosomes** line up along the **centre** again.

In each of the cells, the **chromosomes** line up along the **centre** again.

The arms of the chromosomes are pulled apart.

**Four gametes** are formed which contain **half** the number of chromosomes.