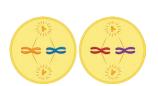

## Meiosis Sequencing

Cut out the cards below. Then reorganise them into the correct sequence.

**Two** new **cells** are formed, each with one copy of each chromosomes, some from each **parent** cell.



The arms of the chromosomes are pulled apart.



Four gametes are formed which contain half the number of chromosomes.



The **DNA** is **replicated**.



The pairs of chromosomes line up along the centre of the cell.



In each of the cells, the **chromosomes** line up along the **centre** again.



The pairs are pulled apart.





## Meiosis Sequencing

Cut out the cards below. Match the picture with the correct description and then reorganise them into the correct sequence.

The pairs of chromosomes line up along the centre of the cell.



The **DNA** is **replicated**.



The arms of the chromosomes are pulled apart.



The pairs are pulled apart.



**Four gametes** are formed which contain **half** the number of chromosomes.



**Two** new **cells** are formed, each with one copy of each chromosomes, some from each **parent** cell.



In each of the cells, the **chromosomes** line up along the **centre** again.







## Meiosis **Sequencing**

## (Answers)

The **DNA** is **replicated**.



The pairs of chromosomes line up along the centre of the cell.



The pairs are pulled