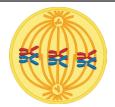

The **DNA** is **replicated**.

The arms of the chromosomes are pulled apart.

The pairs are pulled apart.

**Four gametes** are formed which contain **half** the number of chromosomes.

**Two** new **cells** are formed, each with one copy of each chromosomes, some from each **parent** cell.