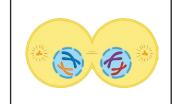

## Meiosis Sequencing

Cut out the cards below. Then reorganise them into the correct sequence.

**Two** new **cells** are formed, each with one copy of each chromosomes, some from each **parent** cell.

The arms of the chromosomes are pulled apart.

## (Answers)

The **DNA** is **replicated**.

The pairs of chromosomes line up along the centre of the cell.

The pairs are pulled apart.

**Two** new **cells** are formed, each with one copy of each chromosomes, some from each **parent** cell.