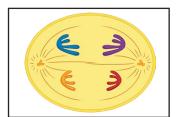

The pairs are pulled apart.

The **DNA** is **replicated**.

The arms of the chromosomes are pulled apart.

The pairs are pulled apart.

**Four gametes** are formed which contain **half** the number of chromosomes.

**Two** new **cells** are formed, each with one copy of each chromosomes, some from each **parent** cell.

## (Answers)

The **DNA** is **replicated**.

The pairs of chromosomes line up along the centre of the cell.

The pairs are pulled apart.

**Two** new **cells** are formed, each with one copy of each chromosomes, some from each **parent** cell.