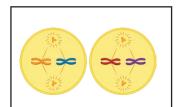

## Meiosis Sequencing

Cut out the cards below. Match the picture with the correct description and then reorganise them into the correct sequence.

The pairs of chromosomes line up along the centre of the cell.

The **DNA** is **replicated**.

The arms of the chromosomes are pulled apart.

The pairs are pulled apart.

**Four gametes** are formed which contain **half** the number of chromosomes.

**Two** new **cells** are formed, each with one copy of each chromosomes, some from each **parent** cell.