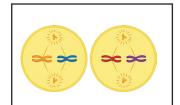

The pairs are pulled apart.

The **DNA** is **replicated**.

The arms of the chromosomes are pulled apart.

The pairs are pulled apart.

**Four gametes** are formed which contain **half** the number of chromosomes.

**Two** new **cells** are formed, each with one copy of each chromosomes, some from each **parent** cell.