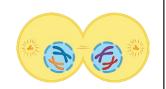

## Meiosis Sequencing

Cut out the cards below. Then reorganise them into the correct sequence.

**Two** new **cells** are formed, each with one copy of each chromosomes, some from each **parent** cell.

The arms of the chromosomes are pulled apart.

Four gametes are formed which contain half the number of chromosomes.

The **DNA** is **replicated**.

The pairs of chromosomes line up along the centre of the cell.

In each of the cells, the **chromosomes** line up along the **centre** again.