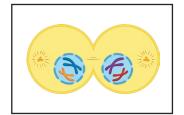

is **replicated**.



The pairs of chromosomes line up along the centre of the cell.



In each of the cells, the **chromosomes** line up along the **centre** again.



The pairs are pulled apart.





## Meiosis Sequencing

Cut out the cards below. Match the picture with the correct description and then reorganise them into the correct sequence.

The pairs of chromosomes line up along the centre of the cell.



The **DNA** is **replicated**.



The arms of the chromosomes are pulled apart.



The pairs are pulled apart.



**Four gametes** are formed which contain **half** the number of chromosomes.



**Two** new **cells** are formed, each with one copy of each chromosomes, some from each **parent** cell.



In each of the cells, the **chromosomes** line up along the **centre** again.







## Meiosis **Sequencing**

## (Answers)

The **DNA** is **replicated**.



The pairs of chromosomes line up along the centre of the cell.



The pairs are pulled apart.



**Two** new **cells** are formed, each with one copy of each chromosomes, some from each **parent** cell.



In each of the cells, the **chromosomes** line up along the **centre** again.



The arms of the chromosomes are pulled apart.



**Four gametes** are formed which contain **half** the number of chromosomes.