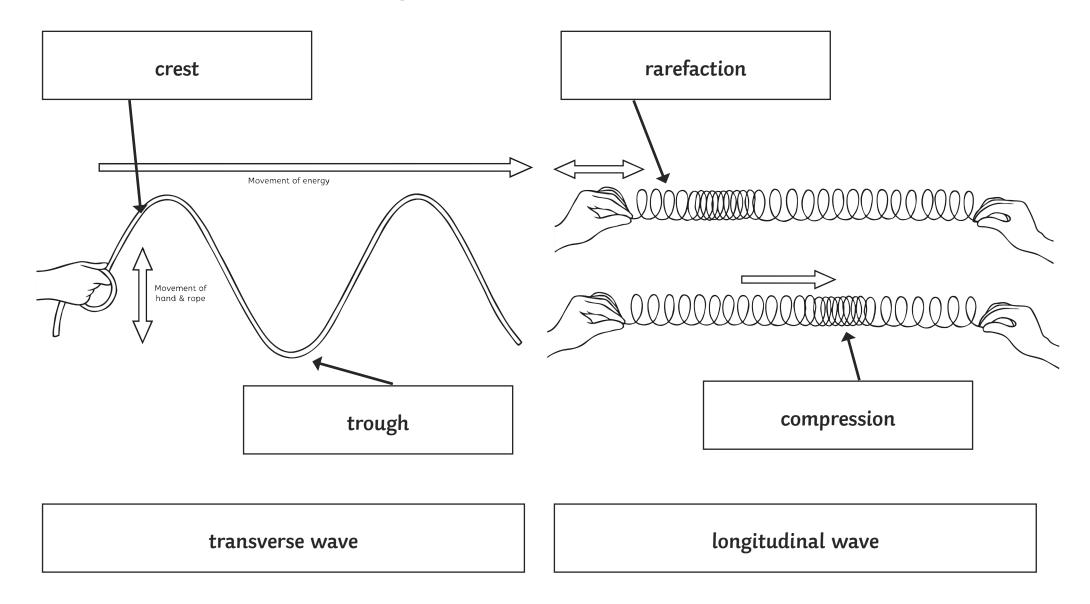

## Waves Cut and Stick Comparative Table Answers

|                    | Wave Movement                                                                                | Energy Transfer                                                                  | Examples                    |
|--------------------|----------------------------------------------------------------------------------------------|----------------------------------------------------------------------------------|-----------------------------|
| transverse waves   | Undulations (up and<br>down) at a right angle<br>to the direction the<br>wave is travelling. | From one place to<br>another, at right angles<br>to the movement of the<br>wave. | water waves, light<br>waves |
| longitudinal waves | Vibrations that are<br>parallel to the direction<br>the wave is travelling.                  | From one place to<br>another, parallel to the<br>movement of the wave.           | sound waves                 |