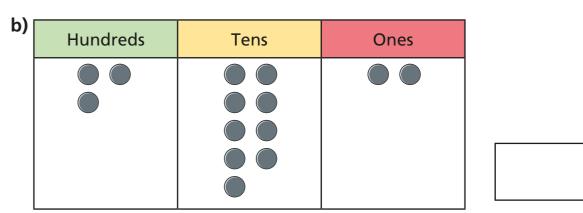

3 What numbers are represented?

| a) | Hundreds | Tens | Ones |
|----|----------|------|------|
|    |          |      |      |
|    |          |      |      |
|    |          |      |      |

| c) | Hundreds | Tens | Ones |  |
|----|----------|------|------|--|
|    |          |      |      |  |
|    |          |      |      |  |
|    |          |      |      |  |

| d) | Hundreds | Tens | Ones |  |
|----|----------|------|------|--|
|    |          |      |      |  |
|    |          |      |      |  |

| <b>b)</b> 3               | 00 + 70 + 8                                    |                                                          |                           |        |
|---------------------------|------------------------------------------------|----------------------------------------------------------|---------------------------|--------|
|                           | Hundreds                                       | Tens                                                     | Ones                      |        |
|                           |                                                |                                                          |                           |        |
|                           |                                                |                                                          |                           |        |
| <b>c)</b> tv              | wo hundred and                                 | seventy                                                  |                           |        |
|                           | Hundreds                                       | Tens                                                     | Ones                      |        |
|                           |                                                |                                                          |                           |        |
|                           |                                                |                                                          |                           |        |
|                           |                                                |                                                          |                           | •      |
|                           |                                                |                                                          |                           |        |
|                           |                                                |                                                          |                           |        |
| 5 Tedo                    | dy is making nun                               | nbers using 10 co                                        | ounters.                  |        |
| 5 Tedo                    | dy is making nun<br>Hundreds                   | nbers using 10 co                                        | Ones                      |        |
| 5 Tedo                    |                                                | -                                                        |                           |        |
| 5 Tedo                    |                                                | -                                                        |                           |        |
|                           | Hundreds                                       | Tens                                                     | Ones                      |        |
| a) D                      | Hundreds<br>eraw 10 counters                   | Tens on the place va                                     | Ones                      | w that |
| <b>α</b> ) D              | Hundreds<br>raw 10 counters<br>eddy can make t | Tens on the place va                                     | Ones<br>lue chart to show | w that |
| <b>α</b> ) D              | Hundreds<br>eraw 10 counters                   | Tens on the place va                                     | Ones<br>lue chart to show | w that |
| <b>α</b> ) D              | Hundreds<br>raw 10 counters<br>eddy can make t | Tens on the place va                                     | Ones<br>lue chart to show | w that |
| α) D<br>Τα<br><b>b)</b> W | Hundreds  raw 10 counters eddy can make t      | Tens  on the place value the number 217  umbers Teddy co | Ones lue chart to show    | w that |
| α) D<br>Τα<br><b>b)</b> W | Hundreds<br>raw 10 counters<br>eddy can make t | Tens  on the place value the number 217  umbers Teddy co | Ones lue chart to show    | w that |